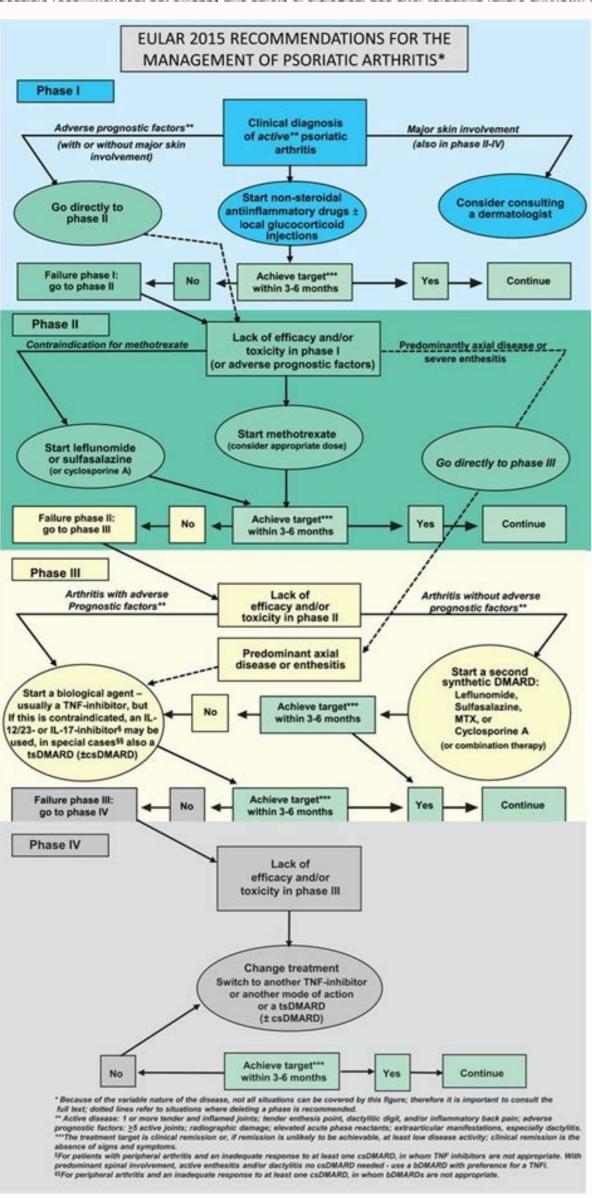

## Eular guidelines for psoriatic arthritis

\*2010 ACR-EULAR classification criteria can support early diagnosis: \*\*The treatment target is clinical remission according to ACR-EULAR definition or, if remission is unlikely to be achievable, at least low disease activity; the target should be reached after 6 months, but therapy should be adapted or changed, if no improvement is seen after 3 months. 'The most frequently used combination comprises: methotrexate, sulfasalazine and hydroxychiroquine; \*Combinations of sulfasalazine or leftunomide except with methotrexate have not been well studied, but may include combining these two and also with antimalarials; \*these-circumstances are detailed in the text; \*Adalimumab, certolizumab, etanercept, golimumab, infliximab or respective well studied and FDA/EMA approved biosimilars; \*where licensed.

Lines: Full black line, recommended; as shown; grey interrupted line: recommended for use after biologics failure (ideally two failed biologics); interrupted black line: recommended after two biologics failed, but efficacy and safety after failure of abstacept, rituximab and tocilizumab not sufficiently studied; black dotted line: possibly recommended, but efficacy and safety of biological use after tofacitnib failure unknown at the time of developing the 2013 update of the recommendations.