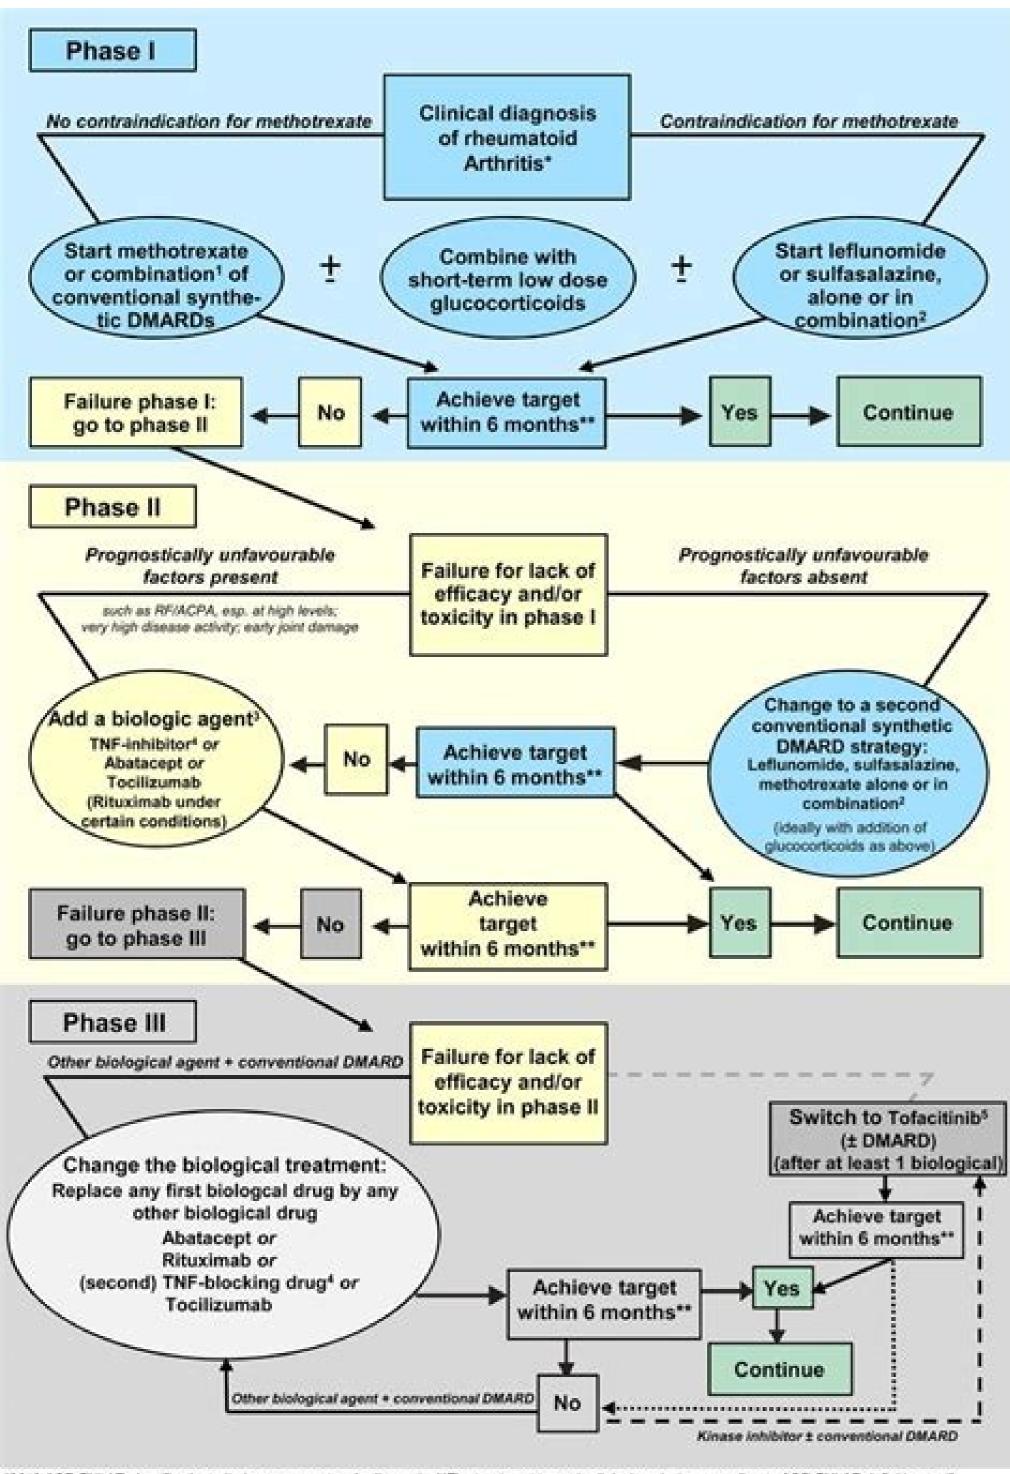

## Eular guidelines for psoriatic arthritis

\*2010 ACR-EULAR classification criteria can support early diagnosis: \*\*The treatment target is clinical remission according to ACR-EULAR definition or, if remission is unlikely to be achievable, at least low disease activity; the target should be reached after 6 months, but therapy should be adapted or changed, if no improvement is seen after 3 months. 'The most frequently used combination comprises: methotrexate, sulfasalazine and hydroxychiroquine; \*Combinations of sulfasalazine or leftunomide except with methotrexate have not been well studied, but may include combining these two and also with antimalarials; \*these-circumstances are detailed in the text; \*Adalimumab, certolizumab, etanercept, golimumab, infliximab or respective well studied and FDA/EMA approved biosimilars; \*where licensed.

Lines: Full black line, recommended; as shown; grey interrupted line: recommended for use after biologics failure (ideally two failed biologics); interrupted black line: recommended after two biologics failed, but efficacy and safety after failure of abstacept, rituximab and tocilizumab not sufficiently studied; black dotted line: possibly recommended, but efficacy and safety of biological use after tofacitnib failure unknown at the time of developing the 2013 update of the recommendations.