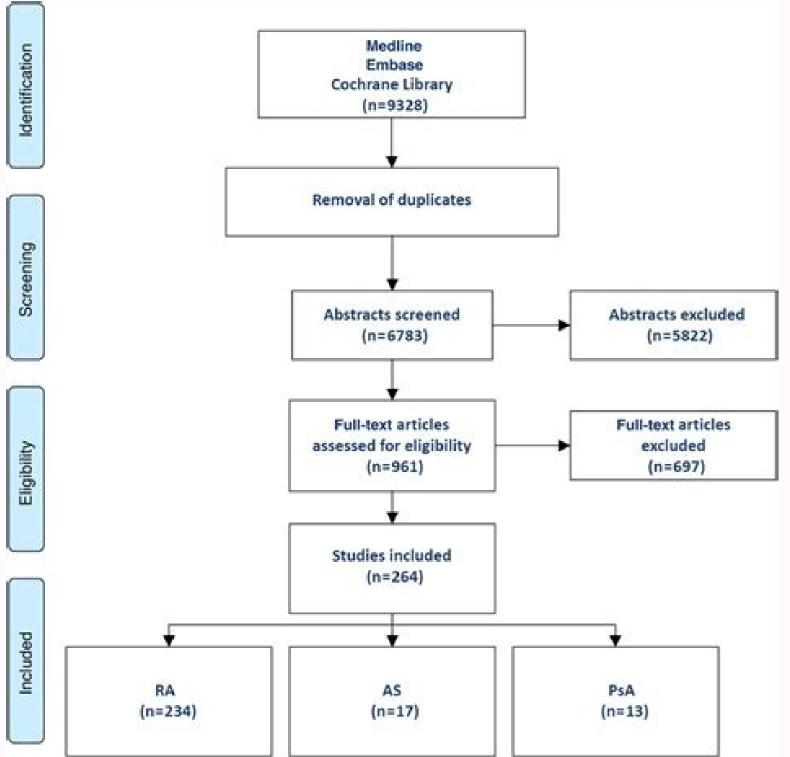

time of the GRAPPA and EULAR recommendations. According to GRADE and the ACR guidelines process, 51% of participants within each group had to be free of conflicts. In the EULAR process, two patient research partners were included in the steering committee and the larger task force. The definition of active disease in the GRAPPA recommendations included activity in the specific domains of the disease. Conclusion In summary, EULAR, GRAPPA and the ACR/NPF have all created treatment guidelines using three different approaches. Additionally, agents are now approved for PsA including an IL-17 receptor blocker (brodalumab) and three IL-23i (guselkumab, tildrakizumab and rizankizumab) likely to the enter the market in the near future [7, 8]. These recommendations aim to address the 80% scenarios—the mainstream cases—but this may be inappropriate to implement in all cases and there are many factors to take into account in selecting therapies. Available treatment guidelines have limitations and new methods for guideline development for complex, heterogeneous disease are needed. Or if there were prognostic indicators for severe disease, enthesitis or axial diseaseNo clear Secukinumab Recommended after failure of csDMARD but TNFi preferred as first line biologic Recommended alongside other biologics Conditionally recommended after TNFi but may be used preference among biologics Conditionally recommended first in treatment naïve PsA over OSMsConditional preference for TNFi over other biologics Ixekizumab Not available Not available Conditionally recommended after TNFi but may be used earlier in setting of contraindications to TNFi or patients with severe psoriasis or nail disease. earlier in setting of contraindications to TNFi or patients with severe psoriasis or nail disease Ustekinumab Recommended after failure of csDMARD but TNFi preferred as first line biologic Recommended alongside other biologics Conditionally recommended after IL-17 except in IBD and in patients who desire less frequent injections Apremilast Recommended for use after MTX if biologics are contraindicated Recommended for use after failure of csDMARDs or if csDMARDs are contraindicated.Conditionally recommended before csDMARD in some cases Considered alongside other OSMs Abatacept Not available Not available Generally conditionally recommended after TNFi Tofacitinib Not available Not available Generally conditionally recommended after TNFi Structure: scope of the guideline and the topics selected The scope of the guideline is decided upon prior to initiation of the literature search and often leads to the structure of the guideline. However, all three sets of recommendations note that axial PsA should be treated similarly to AxSpA recommendations. We examine and compare treatment recommendations or guidelines from the Group for Research and Assessment of Psoriasis and Psoriatic Arthritis (GRAPPA) [1], the EULAR [2], and the ACR/National Psoriasis Foundation (NPF) [3]. For example, will only pharmacotherapies be examined or will non-pharmacological therapies, treatment strategies or other methods of management be considered? Comorbidities in treatment selection A number of comorbidities (e.g. cardiovascular disease, diabetes, fatty liver disease, osteoporosis) and extra articular manifestations (i.e. IBD and uveitis) are associated with PsA. The ACR/NPF has three strong recommendations in the setting of IBD including the avoidance of etanercept (not effective in IBD) and IL-17i (not effective in IBD and a signal that these drugs may bring out or exacerbate IBD). Patients were additionally included in the scoping meeting. Rheumatology key messages Developing treatment recommendations differ in methods employed, therapies included and some of the final recommendations. More studies are needed to fully inform treatment selection in PsA and overall disease management. All of these methods require selecting a key group of decision makers, which ideally involves multiple stakeholders including content experts and, in many cases, patient representative of those receiving the therapies. All three recommend a treat to target approach. The views expressed are those of the authors and not necessarily those of the NHS, the NIHR or the Department of Health. The panel built on the prior PsA recommendations published in 2012 and thus the structure, a flow chart, was relatively similar. Beyond the specific questions to be addressed, the patient population to which the recommendations apply was mostly similar between the three sets: patients with active PsA. These are all conditionally recommended due to poor evidence specifically in PsA with the exception of the medication class, EULAR placed apremilast at the end of the treatment pathway. For commercial re-use, please contact journals.permissions@oup.com Introduction The purpose of clinical practice guidelines and/or treatment recommendations is to provide clinicians with the best evidence available in selected scenarios in order to allow physicians to deliver the best health care. In the ACR/NPF guideline, note is made of the lack of data for OSMs other than apremilast in treatment of enthesitis. ;:-.28 , , et al. EULAR recommendations for cardiovascular disease risk management in patients with rheumatoid arthritis and other forms of inflammatory joint disorders: 2015/2016 update. All three quidelines also discuss enthesitis. This is particularly important as the number of new therapies expands and we learn more about the complexity of diseases and how different disease elements may direct therapy selection. Evidence is then gathered to address the questions of interest through systematic literature reviews. A table with comorbidities and the therapies on the opposing axes is included in the GRAPPA recommendations to demonstrate how therapy selection is affected by each comorbidity including in which settings concerns have been raised about specific comorbidity. All three guidelines recommend using a treat to target approach. In GRAPPA and EULAR, the recommendations suggest that in the presence of predominant enthesitis, one can skip forward in the treatment paradigm to treat more aggressively (i.e. earlier biologic initiation). All of these factors may play an important role in therapy selection [1]. Treatment for PsA includes traditional or conventional disease modifying antirheumatic drugs (DMARDs), biologic therapies such as TNF inhibitors (IL-17i), IL-12/23i), and new targeted oral agents including a phosphodiesterase-4 inhibitor (IL-17i), IL-12/23i), and new targeted oral agents including a phosphodiesterase-4 inhibitor (IL-17i), IL-12/23i), and new targeted oral agents including a phosphodiesterase-4 inhibitor (IL-17i), IL-12/23i), and new targeted oral agents including a phosphodiesterase-4 inhibitor (IL-17i), IL-12/23i), and new targeted oral agents including a phosphodiesterase-4 inhibitor (IL-17i), IL-12/23i), and new targeted oral agents including a phosphodiesterase-4 inhibitor (IL-17i), IL-12/23i), and new targeted oral agents including a phosphodiesterase-4 inhibitor (IL-17i), IL-12/23i), and new targeted oral agents including a phosphodiesterase-4 inhibitor (IL-17i), IL-12/23i), and new targeted oral agents including a phosphodiesterase-4 inhibitor (IL-17i), IL-12/23i), and new targeted oral agents including a phosphodiesterase-4 inhibitor (IL-17i), IL-12/23i), and new targeted oral agents including a phosphodiesterase-4 inhibitor (IL-17i), IL-12/23i), and new targeted oral agents including a phosphodiesterase-4 inhibitor (IL-17i), IL-12/23i), and new targeted oral agents including a phosphodiesterase-4 inhibitor (IL-17i), IL-12/23i), and new targeted oral agents in targeted oral agent agents in targeted oral agents in targeted oral agents in tar