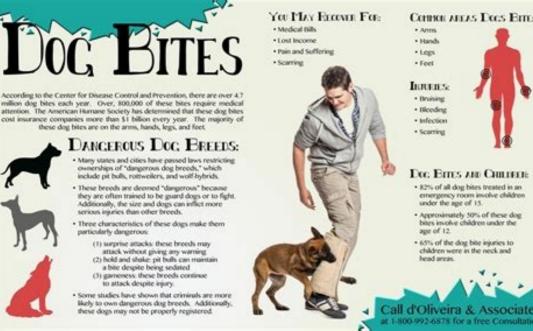

A dog attack can be an extremely traumatizing event. These incidents are often unannounced and can be wild and sudden. Dog bites can cause lacerations, punctured wounds, and broken bones, as well as catastrophic injuries, including facial disfigurement, emotional trauma, and even death. If you have been the victim of a dog bite, it is important to know the proper steps to take to successfully file and win your claim. Florida is a "restricted liability" state when it comes to dog bites, which means that the dog's owner had prior knowledge or warning that the dog might potentially bite. Unlike other types of personal injury cases, the injured person does not have to prove that the landlord showed reasonable carelessness to prevent the bite that hurt him. All states have laws on the books that limit how a person must file a lawsuit after being injured by a dog bite. The Florida Statute of Limitations allows four years from the date of the dog's bite to file a claim. If you miss this deadline, you will be prohibited from proceeding with your claim. Under FLSA 767.04, a dog owner is liable for injuries caused by their dog if: the dog bites another person; and the person is in a public place or is legally in a private place. The first element requires evidence that shows that the dog bit you. Eyewitness accounts of the event, as well as their own account of the attack, may be helpful in demonstrating this element. Similarly, the Doctors who show the extent of the damage and medical documentation about the causality of their injuries will test this element. The second element is to show that the person's part is in a public place or legally in a private place. This private place may include the dog owner's house. If the that he was wounded was bitten because he or she was invading, a successful defense could potentially arise. any of the obligations imposed by the laws of our State, such as a public service company or a postal worker, this element will also be demonstrated. If these two elements are successfully demonstrated, the dog owner will probably be responsible for the damage suffered by the person who bit the dog. Under the strict liability law of Florida dog bite, this liability exists even if the owner had no idea that the dog would bite another person. A defense that many dog owners will pose is that they warned anyone to enter their property that the dog could damage them. For example, if a sign that says "Beware of the dog" is clearly placed on the property, the owner is not responsible for the injuries caused by the owner's negligence or omission if the person who enters the property illegally ignores this warning, unless the injured party had in the attack. This comparative negligence extends to dog bite injuries. If it succeeds in demonstrating the two above elements, but the defense succeeds in demonstrating that its own negligent actions affected its injury, the compensation awarded may be reduced in that amount. Often, the pet owner's insurance policy will pay for medical bills and other damages. In some cases, we can also recover damage beyond the limits of the policy. If you have suffered a dog bite injury, the first thing you should do - after the owner's contact information â is to seek immediate medical attention. Since the owner of a dog that bites may be held strictly liable for his injuries, he may not have to prove negligence. Contact an experienced Orlando Lawyer for Bite Injury for a free case evaluation. Score: 0% Range: Correct Answer: Start of the contest >> In Florida, dog owners are responsible for any damage that your dog causes a person. The owner of a dog that binds a person in a public place, or bite a person while it is legally in a private place, including ownership of the owner, is responsible for damages, regardless of The cruelty of the dog and his knowledge of cruelty. However, if the negligence of the victim contributed to the bite incident, the owner's responsibility will be reduced in the percentage that the negligence of the victim contributed to the bite. This statute also contains another exception. Yes, at the time of the lesion, the owner exhibited in a prominent place a poster, easily readable, that includes the words â «bad dog», the owner of the dog will not be responsible, Unless the lesions have been caused by the owner's negligence if the bitten person has less than six years of age. RESPONSIBILITY OF THE COMMON LAW In addition to the Florida Dog Bite Statute, the dog injured can also be recovered under the common Law. In order to recover according to the dog's owner caused the damage. Statute Dangerous dog The meaning of a «dangerous dog» under Florida law, a dangerous dog is: a dog that has aggressively bitten, attacked, endangering, or inflicted one "serious injury" to a human being. A serious injury is that which causes broken bones, multiple bites, or disgreeted lacerations that require sutures or reconstructive surgery; A dog that more than one occasion has been seriously injured or killed a domestic animal while it was outside the owner's facilities; a dog that, without provocation, has persecuted or approached person on the streets, sidewalks, or any public place in a threatening way or with apparent attack attitude. A dog will not be declared dangerous if the threat, injury, or damage was suffered by a person who, at the time, was illegally in theor legally on the property, but he was tormenting, abusing, or assaulting the dog, his owner, or a family member. Furthermore, a dog will not be declared dangerous if it caused injuries when he was protecting or defending a person in the vicinity of the dog from an unsuccessful attack or assault. legal responsibilities of dangerous dog owners dangerous dogs owners must register so dogs with the state. an owner must securely confide the inner dog or confine it to the open in a closed and closed pen with security or other structure that prevents the entry of small children, as well as the escape of the animal. when not limited, the dog must be dazzled and restricted by a chain or a sotancial belt and under the control of a competent person. Dangerous dog is on the property, dangerous dogs must be permanently identified with a tattoo inside the mole or an electronic implant. the owner of a dangerous dog is on the property. dog must immediately notify the appropriate animal control authority when the dog is loose or unrefined, when he has bit a person or attacked an animal, when sold or delivered, when he dies, or when he dies, or when he dies, or when he dies a civil penalty of up to \$500. In addition to civil liability, the owner of a dangerous dog who attacks or bites a person or domestic animal, without provocation, is subject to a fine of up to \$1,000, and a prison sentence of up to one year. in cases where a dangerous dog attacks and seriously injured or kills a person, the owner is subject to a fine of up to \$5,000 and a penalty of up to five years. Back to the state dog law map Get answers to your questions: Do you need more information about state laws? Learn more about the laws you live by. Note: Our attorneys are authorized Pennsylvania, West Virginia, Ohio, Maryland and Virginia. This information is not intended to solicit clients for matters outside the states of Pennsylvania, Ohio, West Virginia, Maryland, and Virginia, although if you are injured in an accident, we have relationships with other personal injury attorneys and attorneys throughout the United States. States.